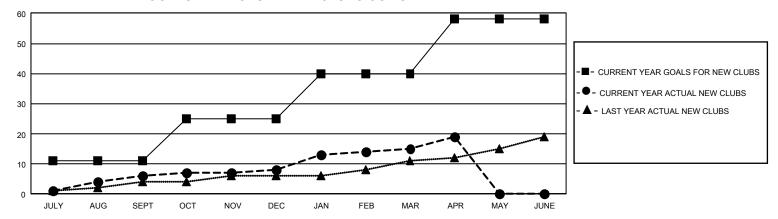

## GMT Constitutional Area 4, Group F

REPORT DOES NOT INCLUDE CLUBS IN UNDISTRICTED AREAS.

| Clubs                 |               |           |               | Members               |                           |                         |                                                    |
|-----------------------|---------------|-----------|---------------|-----------------------|---------------------------|-------------------------|----------------------------------------------------|
| RESULTS FOR 2021-2022 |               |           |               | RESULTS FOR 2021-2022 |                           |                         |                                                    |
| QUARTER               | NEW CLUB GOAL | NEW CLUBS | DROPPED CLUBS | QUARTER N             | MEMBER GROWTH NET<br>GOAL | MEMBER GROWTH<br>ACTUAL | DROPPED MEMBERS<br>ACTUAL (including<br>transfers) |
| JULY/AUG/SEPT         | 33            | 6         | 7             | JULY/AUG/SEP          | T 257                     | 737                     | 755                                                |
| OCT/NOV/DEC           | 42            | 2         | 3             | OCT/NOV/DEC           | 374                       | 945                     | 1,095                                              |
| JAN/FEB/MAR           | 45            | 7         | 4             | JAN/FEB/MAR           | 409                       | 991                     | 591                                                |
| APR/MAY/JUNE          | 54            | 4         | 0             | APR/MAY/JUNE          | 531                       | 357                     | 231                                                |

## GOALS AND ACTUAL NEW CLUBS CUMULATIVE