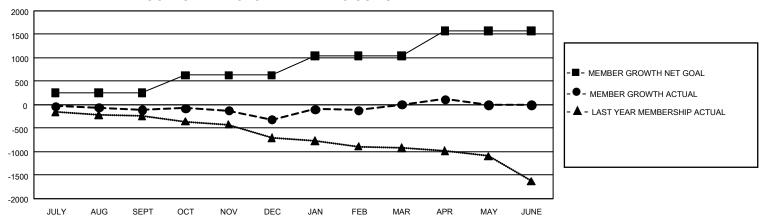

## GMT Constitutional Area 4, Group F

REPORT DOES NOT INCLUDE CLUBS IN UNDISTRICTED AREAS.

| Clubs                 |               |           |               | Members               |                           |                         |                                                    |
|-----------------------|---------------|-----------|---------------|-----------------------|---------------------------|-------------------------|----------------------------------------------------|
| RESULTS FOR 2021-2022 |               |           |               | RESULTS FOR 2021-2022 |                           |                         |                                                    |
| QUARTER               | NEW CLUB GOAL | NEW CLUBS | DROPPED CLUBS | QUARTER N             | MEMBER GROWTH NET<br>GOAL | MEMBER GROWTH<br>ACTUAL | DROPPED MEMBERS<br>ACTUAL (including<br>transfers) |
| JULY/AUG/SEPT         | 33            | 6         | 7             | JULY/AUG/SEP          | T 257                     | 737                     | 755                                                |
| OCT/NOV/DEC           | 42            | 2         | 3             | OCT/NOV/DEC           | 374                       | 945                     | 1,095                                              |
| JAN/FEB/MAR           | 45            | 7         | 4             | JAN/FEB/MAR           | 409                       | 991                     | 591                                                |
| APR/MAY/JUNE          | 54            | 4         | 0             | APR/MAY/JUNE          | 531                       | 357                     | 231                                                |

## GOALS AND ACTUAL MEMBERS CUMULATIVE

| DROPPED CLUBS: 14 |       | 809 CLUBS OF 1,566 ADDED 1<br>OR MORE NEW MEMBERS | GENDER DISTRIBUTION                  |                 |  |
|-------------------|-------|---------------------------------------------------|--------------------------------------|-----------------|--|
|                   |       |                                                   | MALE                                 | 29,979 (69.22%) |  |
|                   |       |                                                   | FEMALE                               | 13,330 (30.78%) |  |
| DROPPED MEMBERS   |       |                                                   | NON BINARY                           | 0 (0.00%)       |  |
| DECEASED          | 355   |                                                   | PREFER NOT TO ANSWER                 | 3 (0.01%)       |  |
| CLUB CANCELLED    | 115   |                                                   | TOTAL FAMILY UNIT MEMBERS            | 3,321           |  |
| OTHER             | 2,204 | CLICK HERE FOR                                    |                                      |                 |  |
| TOTAL             | 2,674 | CUMULATIVE MEMBERSHIP DATA                        | FAMILY MEMBERS PAYING HALF DUES 1,72 |                 |  |